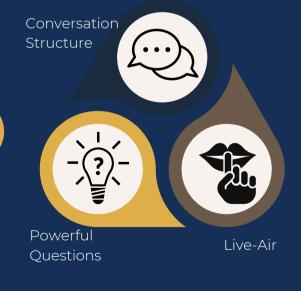

# APPLIED COACHING SKILLS

**LEADERSHIP TRANSFORMATION** 

### Day 2:

- Spiritual Wellness
- Becoming a Leader-Coach
- Lunch/Fireside Chat
- Coaching Skills & Practices
- Developing a Personal Blueprint & Action Plan