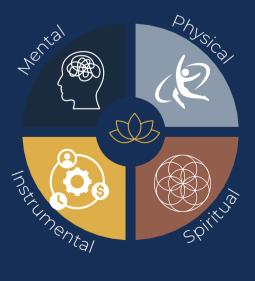

# PROFOUND SELF-AWARENESS

Four Pillars of Wellness

### **FOUR PILLARS OF WELLNESS:**

Explore Mental, Physical, Instrumental, and Spiritual wellness, all grounded in research to build a resilient leadership foundation.